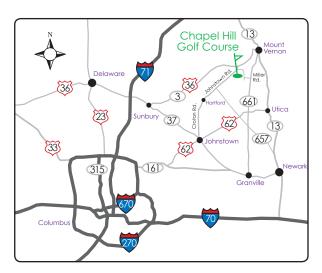

#### From the Cleveland area

Take I-71 South to St. Rt. 13 South. Take 13 South into Mount Vernon. Take St. Rt. 36 West. Go about 4 miles out of Mt. Vernon, you will come to a small town called Bangs. In Bangs, turn left onto Johnstown Rd. (only road in Bangs). You will see the chapel (clubhouse) 400 yards ahead (on the top of the hill). Driving Time: Approximately 1:45.

#### From the Columbus area

Take I-71 North to St. Rt. 36 East. Follow 36 East towards Mount Vernon. About 4 miles before you get to Mount Vernon, you will come to a small town called Bangs. In Bangs, turn right on Johnstown Rd. (only road in Bangs). You will see the chapel (clubhouse) 400 yards ahead (on the top of the hill). Driving Time: Approximately 45 minutes.